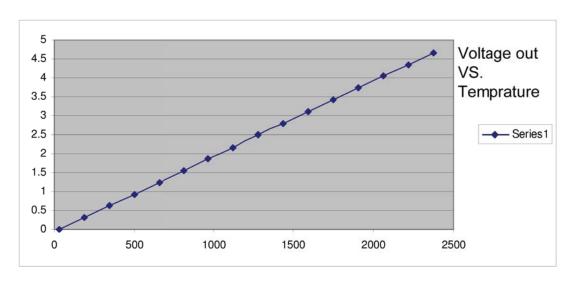

PART NUMBER: PCS-EGT-1

DESCRIPTION:

Single EGT Module Interface
with Analog Output (16 Point
Temp. Table)

 REV.
 DESCRIPTION
 DATE
 BY

 0
 Initial Release
 6/23/2010
 FD

| Degrees °F | 32 | 188  | 344  | 500  | 656  | 812  | 968  | 1124 | 1280 | 1436 | 1592 | 1748 | 1904 | 2060 | 2216 | 2372 |
|------------|----|------|------|------|------|------|------|------|------|------|------|------|------|------|------|------|
| Voltage    | 0  | 0.31 | 0.62 | 0.93 | 1.24 | 1.55 | 1.86 | 2.17 | 2.49 | 2.8  | 3.11 | 3.42 | 3.73 | 4.04 | 4.35 | 4.66 |