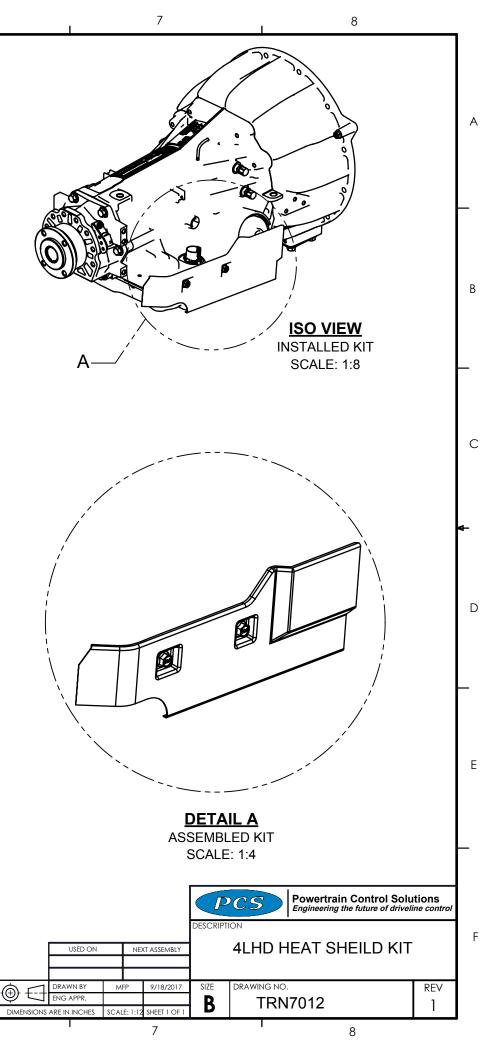

|       |       | 1 2                                                                                                                                                | I               | 3             |                                     |           | 4              | ÷           | 5 | 6 |
|-------|-------|----------------------------------------------------------------------------------------------------------------------------------------------------|-----------------|---------------|-------------------------------------|-----------|----------------|-------------|---|---|
|       | BOM # | DESCRIPTION                                                                                                                                        | PCS PART #      | QTY           |                                     |           |                |             |   |   |
|       | 1     | 4LHD HEAT SHEILD                                                                                                                                   | TRN7021         | 1             | ]                                   |           |                |             |   |   |
|       | 2     | M8X1.25X12mm FLANGED HEX BOLT                                                                                                                      | TRN7506         | 1             |                                     |           |                |             |   |   |
| A<br> |       |                                                                                                                                                    |                 |               |                                     |           |                |             |   |   |
| B     |       |                                                                                                                                                    |                 |               |                                     |           |                |             |   |   |
| С     |       |                                                                                                                                                    |                 | 1             | 6                                   |           |                |             |   |   |
| +     |       |                                                                                                                                                    |                 |               |                                     |           |                |             |   |   |
| D     |       |                                                                                                                                                    |                 |               |                                     | <b>Co</b> |                |             |   |   |
| _     |       |                                                                                                                                                    |                 | ASSE          | <b>_ODED</b><br>EMBLY (<br>SCALE: 1 |           |                |             |   |   |
| E     |       |                                                                                                                                                    |                 |               |                                     |           |                |             |   |   |
| _     | NOTES |                                                                                                                                                    |                 |               |                                     |           |                |             |   |   |
| F     | 2.    | DO NOT INSTALL ANY PARTS THAT SHOW MANUFACTU<br>THIS KIT IS RECOMMENDED FOR VEHICLE INSTALLATIC<br>REFER TO THE "PCS 4LHD APPLICATION GUIDE" FOR M | NS WHERE THE EX | XHAUST SYSTEM | IS IN CLO                           |           | THE TRANSMISSI | ON PACKAGE. |   |   |