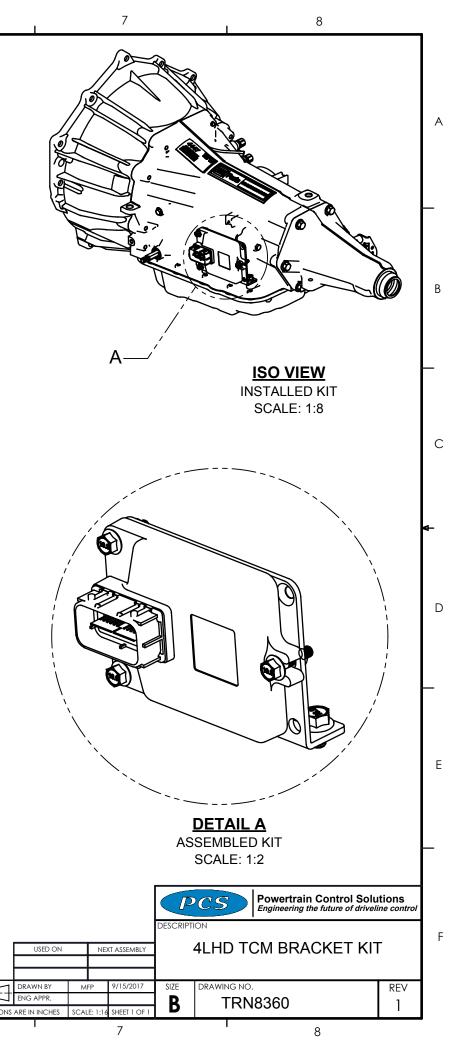

|   |                | 1 2                                                                                                                                                                                                                                                                                                                                                                                                  | I              | 3   | 4                          | 5                                                                                                                                                        | 6                              |  |
|---|----------------|------------------------------------------------------------------------------------------------------------------------------------------------------------------------------------------------------------------------------------------------------------------------------------------------------------------------------------------------------------------------------------------------------|----------------|-----|----------------------------|----------------------------------------------------------------------------------------------------------------------------------------------------------|--------------------------------|--|
|   | BOM #          | DESCRIPTION                                                                                                                                                                                                                                                                                                                                                                                          | PCS PART #     | QTY |                            |                                                                                                                                                          |                                |  |
|   | 1              | TCM BRACKET - 4LHD                                                                                                                                                                                                                                                                                                                                                                                   | TRN7008        | 1   |                            |                                                                                                                                                          |                                |  |
|   | 2              | M6X1.0X25mm FLANGED HEX BOLT                                                                                                                                                                                                                                                                                                                                                                         | TRN7507        | 3   |                            |                                                                                                                                                          |                                |  |
| А | 3              | M8X1.25X12mm FLANGED HEX BOLT                                                                                                                                                                                                                                                                                                                                                                        | TRN7506        | 2   |                            |                                                                                                                                                          |                                |  |
| _ |                |                                                                                                                                                                                                                                                                                                                                                                                                      |                |     |                            |                                                                                                                                                          |                                |  |
| В |                |                                                                                                                                                                                                                                                                                                                                                                                                      |                |     |                            |                                                                                                                                                          |                                |  |
| _ |                |                                                                                                                                                                                                                                                                                                                                                                                                      |                |     |                            |                                                                                                                                                          |                                |  |
| С |                |                                                                                                                                                                                                                                                                                                                                                                                                      |                |     |                            |                                                                                                                                                          |                                |  |
| + |                |                                                                                                                                                                                                                                                                                                                                                                                                      |                |     |                            |                                                                                                                                                          |                                |  |
| D |                |                                                                                                                                                                                                                                                                                                                                                                                                      |                |     |                            |                                                                                                                                                          |                                |  |
|   |                | EXAMPLE TRANSMISSION CONTROL MODULE.<br>TCM NOT INCLUDED WITH THIS KIT.<br>EXPLODED VIEW                                                                                                                                                                                                                                                                                                             |                |     |                            |                                                                                                                                                          |                                |  |
| E |                |                                                                                                                                                                                                                                                                                                                                                                                                      |                |     | SEMBLY ORDER<br>SCALE: 1:2 |                                                                                                                                                          |                                |  |
| _ |                |                                                                                                                                                                                                                                                                                                                                                                                                      |                |     |                            |                                                                                                                                                          |                                |  |
| F | 1.<br>2.<br>3. | <ol> <li>DO NOT INSTALL THE TRANSMISSION CONTROL MODULE NEAR ANY HEAT SOURCES OR WITHOUT ADEQUATE PROTECTION.</li> <li>REFER TO THE "MX123 CONNECTION SYSTEM USER MANUAL" ONLINE FOR INSTALLATION INSTRUCTIONS AND FURTHER<br/>INFORMATION REGARDING THE SEALED TCM CONNECTOR.</li> <li>REFER TO THE "PCS 4LHD APPLICATION GUIDE" OR THE RELEVANT CONTROLLER DRAWING FOR MORE INFORMATION</li> </ol> |                |     |                            |                                                                                                                                                          |                                |  |
|   |                | REGARDING HANDLING, INSTALLATION, AND MAINTER                                                                                                                                                                                                                                                                                                                                                        | NANCE PROCEDUR |     |                            | PROPRIETARY AND CONFIDENTIAL<br>THE INFORMATION CONTAINED IN THIS DRAWING IS THE SOLE PROP<br>REPRODUCTION IN PART OR AS A WHOLE WITHOUT THE WRITTEN PER | RMISSION OF PCS IS PROHIBITED. |  |
|   |                | 1 2                                                                                                                                                                                                                                                                                                                                                                                                  |                | 3   | 4                          | 5                                                                                                                                                        | 6                              |  |